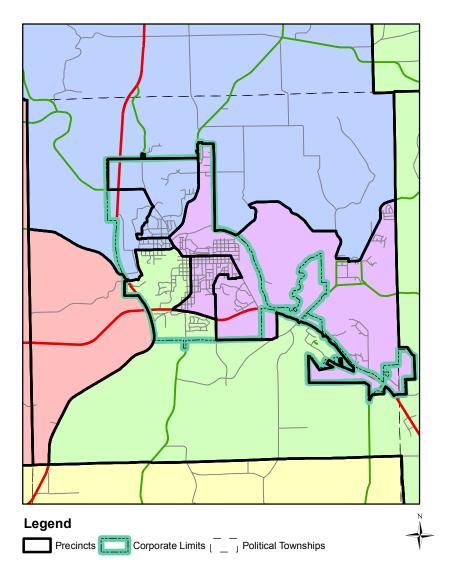

## **Voting Precincts**

- 1 Hesper, Highland, and Pleasant
- 2 Frankville, Glenwood, Decorah W3 & part of Decorah Twp in Supervisor D1
- 3 Decorah Ward 1, and the part of Decorah Township in Supervisor D2
- 4 Decorah Ward 2
- 5 Canoe, Decorah Ward 4, and the part of Decorah Township in Supervisor District 3
- 6 Decorah Ward 5
- 7 Calmar and Springfield
- 8 Military and Bloomfield
- 9 Bluffton, Burr Oak, Fremont, Lincoln, Madison, and Orleans
- 10 Jackson, Sumner, and Washington
- 11 Part of Decorah Township in Supervisor District 5