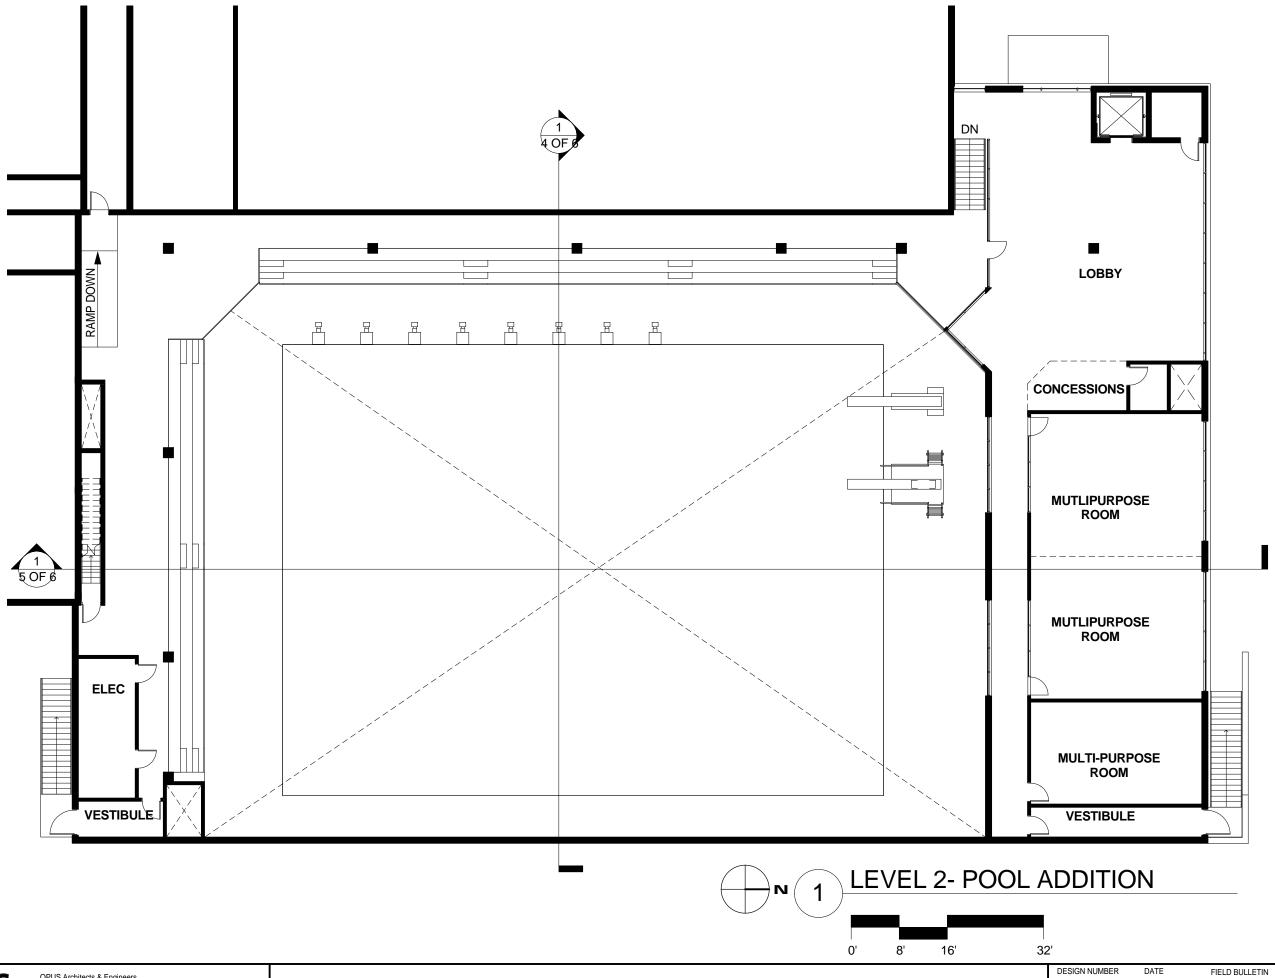

FIELD BULLETIN LEVEL TWO SHEET: OF SHEETS
REF SHEET #:

DESIGN NUMBER DATE FIELD BULLETIN SHEET: OF SHEETS 05/13/10 SECTION REF SHEET #:

OPUS Architects & Engineers 10350 Bren Road West Minnestonka, Minnesota 55343