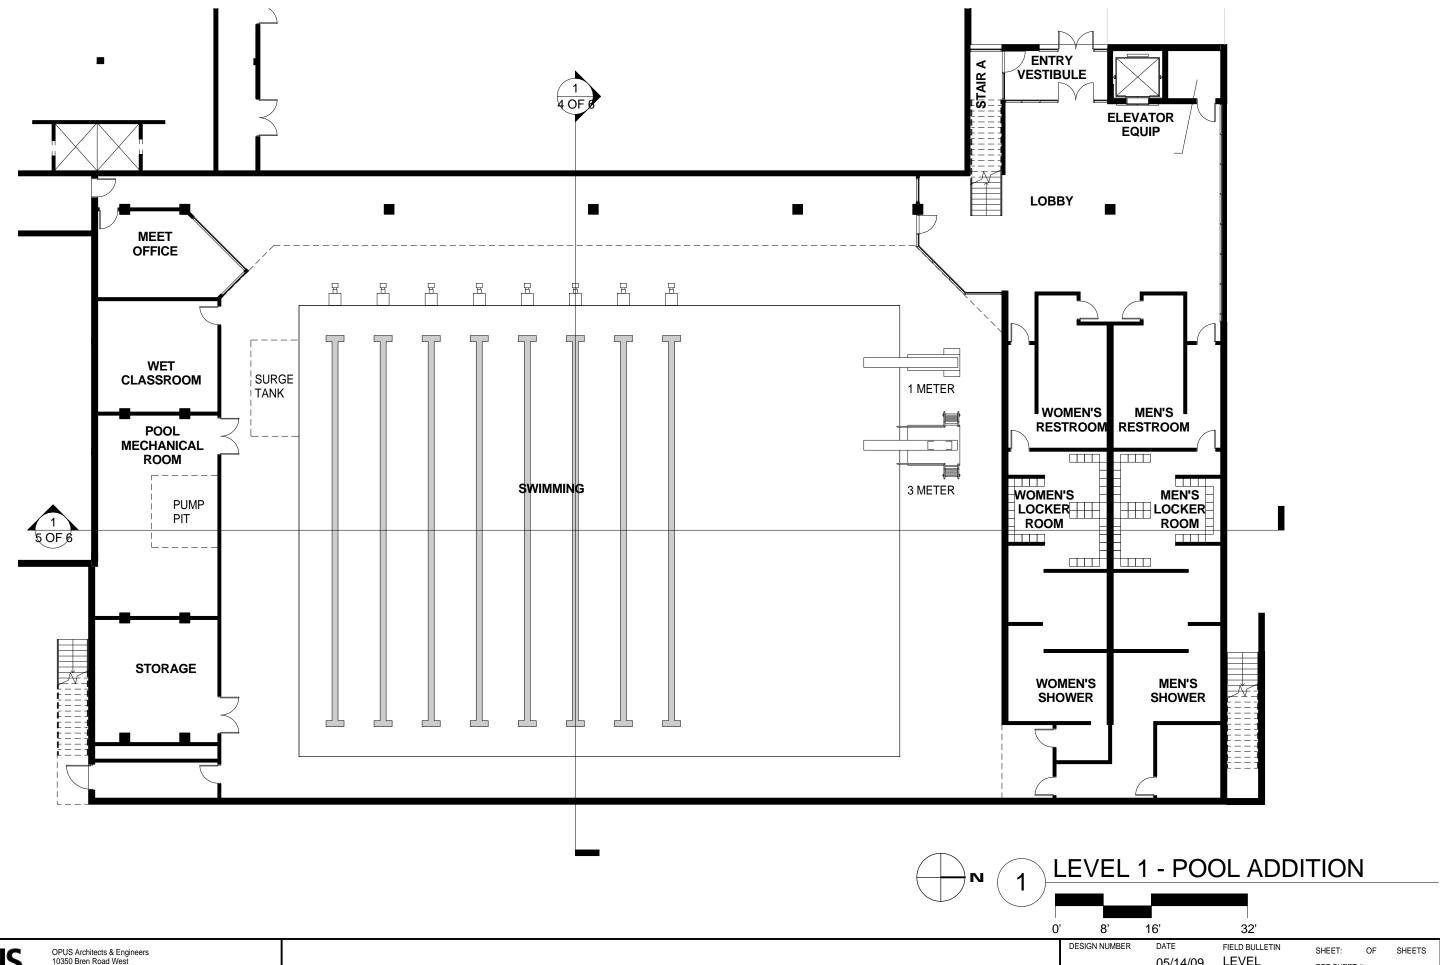

OPUS<sub>®</sub>

OPUS Architects & Engineers 10350 Bren Road West Minnetonka, Minnesota 55343

LEVEL 05/14/09 ONE

REF SHEET #:

OPUS Architects & Engineers
10350 Bren Road West
Minnetonka, Minnesota 55343

DESIGN NUMBER DATE 05/14/09