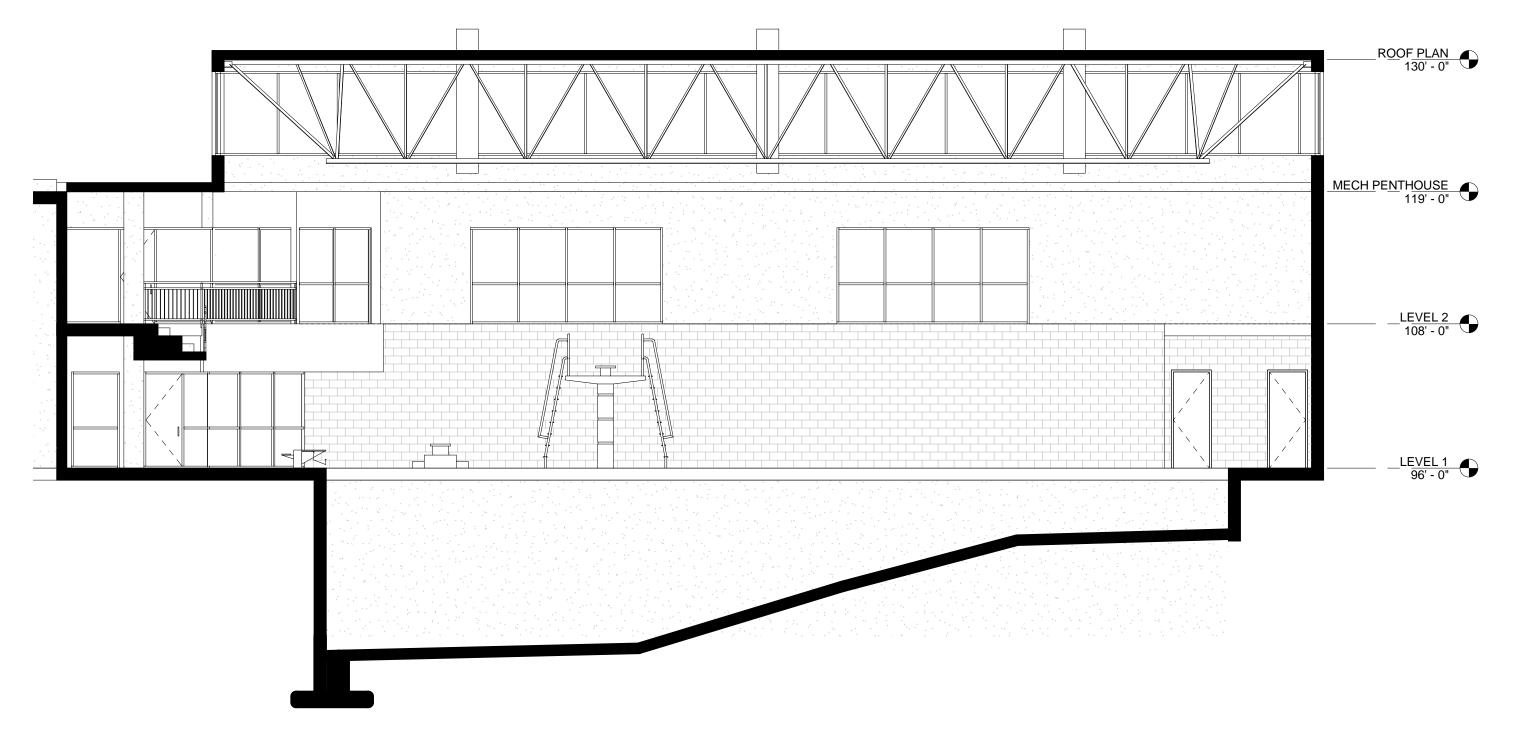

FIELD BULLETIN LEVEL TWO SHEET: OF SHEETS
REF SHEET #:

DESIGN NUMBER DATE FIELD BULLETIN SHEET: OF SHEETS 05/13/10 SECTION REF SHEET #:

OPUS Architects & Engineers 10350 Bren Road West Minnestonka, Minnesota 55343