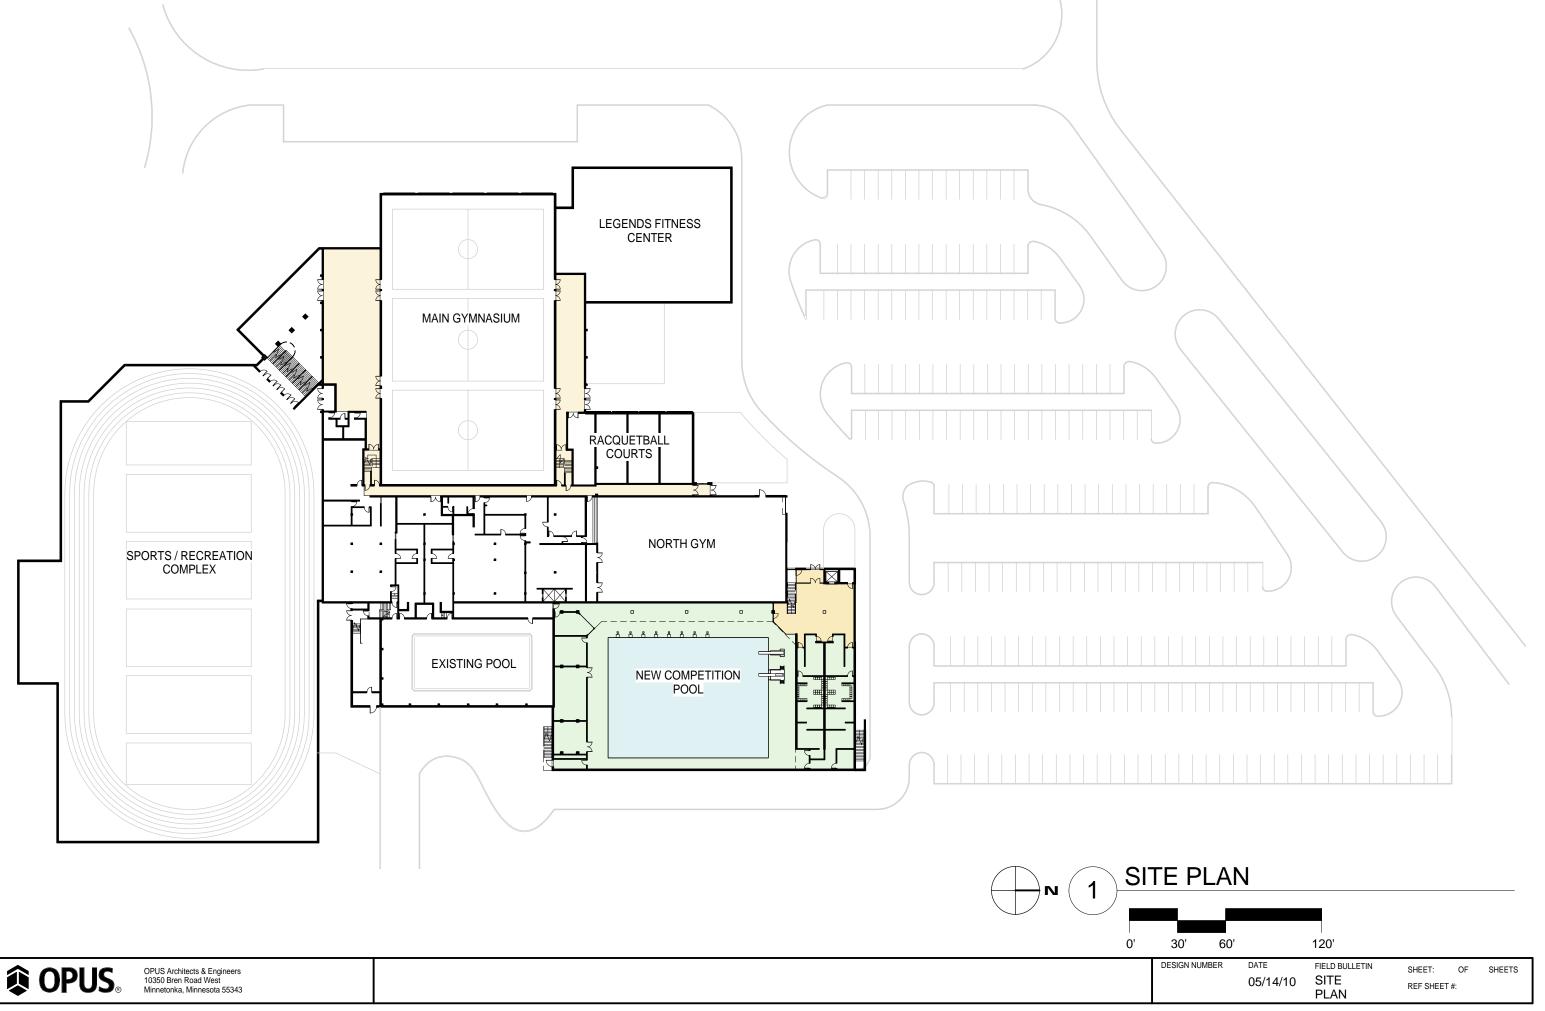

OPUS<sub>®</sub>

OPUS Architects & Engineers 10350 Bren Road West Minnetonka, Minnesota 55343

LEVEL 05/14/09 ONE

REF SHEET #:

OPUS Architects & Engineers
10350 Bren Road West
Minnetonka, Minnesota 55343

DESIGN NUMBER DATE 05/14/09