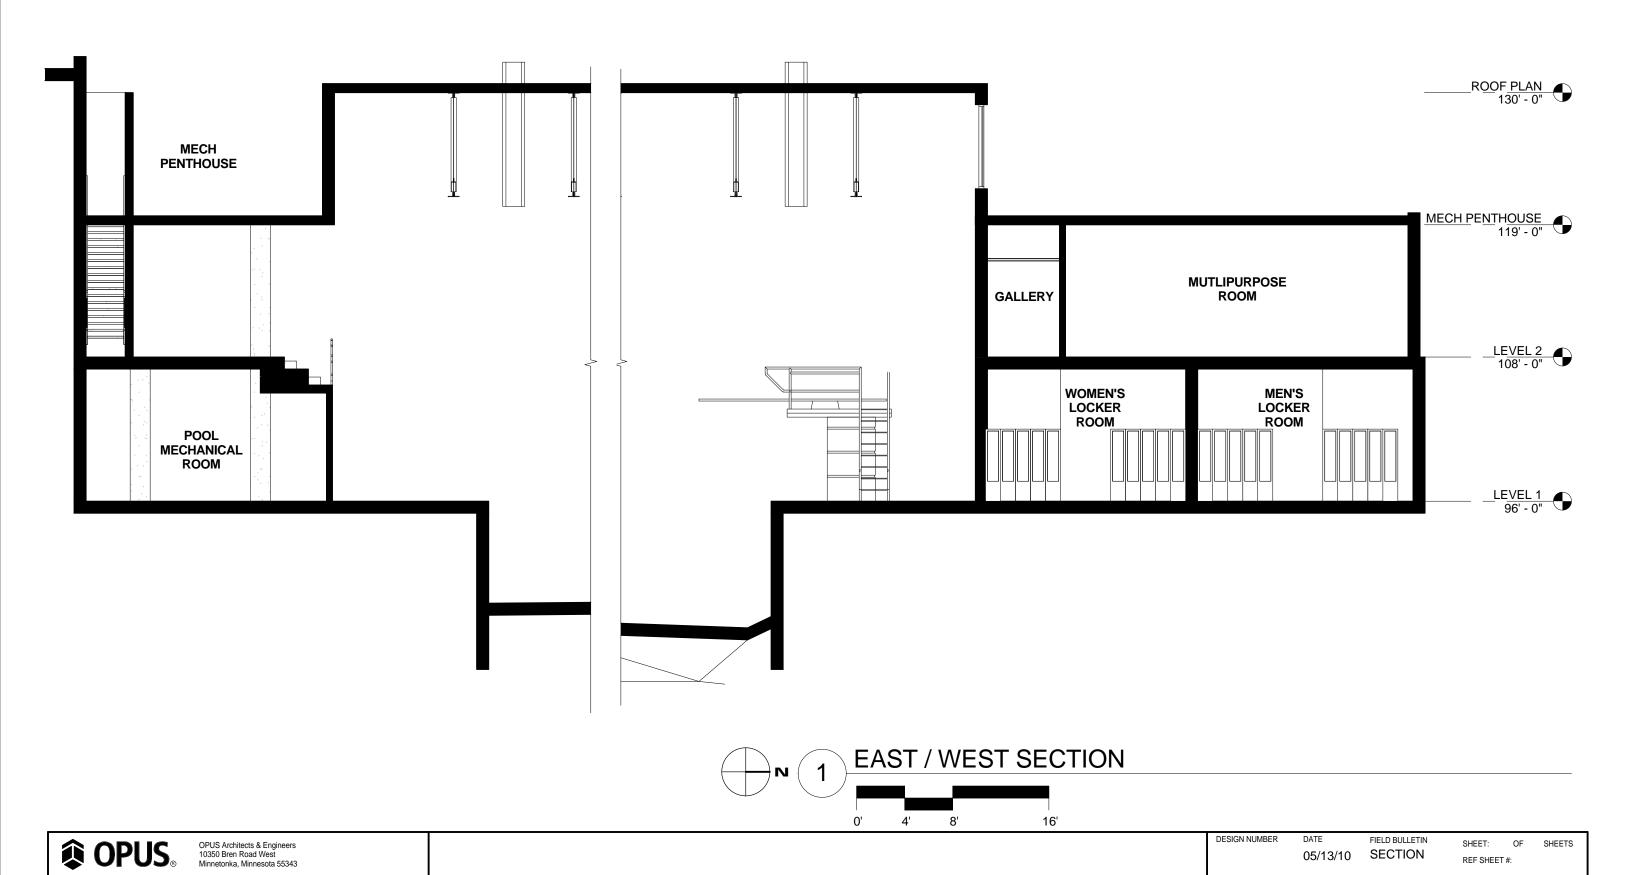

FIELD BULLETIN LEVEL TWO SHEET: OF SHEETS
REF SHEET #:

DESIGN NUMBER DATE FIELD BULLETIN SHEET: OF SHEETS 05/13/10 SECTION REF SHEET #:

OPUS Architects & Engineers 10350 Bren Road West Minnestonka, Minnesota 55343